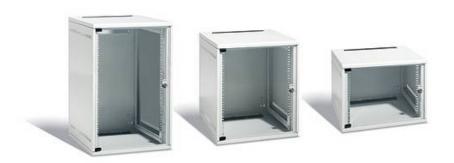

#### 19" wall mounted cabinets

Actual Product May Differ from above illustration

### **DESCRIPTION**

Material: Cold Rolled Steel
Modern stylish appearance and elegant exterior
standard assembly width "19
Dachable composite structure
Wall mounting or floor standing installation
High strength toughened glass front door
Degrease, acid picking, rust prevention and parkerizing pure water
cleaning, static electricity plastic for the surface
Color: Light Gray or Black

### **VERSIONS**

| Article No. | Product                      | Colour (similar to) | Height [mm] | Width [mm] | Depth [mm] |
|-------------|------------------------------|---------------------|-------------|------------|------------|
| On request  | Wall Mounted cabinet 19"/6U  | Black               | 6U          | 600        | 600        |
| 4001098     | Wall Mounted cabinet 19"/9U  | Black               | 9U          | 600        | 450        |
| 4000614     | Wall Mounted cabinet 19"/12U | Black               | 12U         | 600        | 600        |
| 4000613     | Wall Mounted cabinet 19"/15U | Black               | 15U         | 600        | 600        |
| On request  | Wall Mounted cabinet 19"/18U | Black               | 18U         | 600        | 600        |