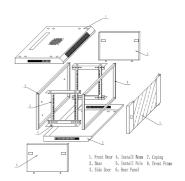

### **Packing Method**

Whole package or flat package

Whole package: The cabinet have been assembled. The whole cabinet are packed into one export carton. Flat package: The cabinet is disassembled and pakced into 1 or 2 export cartons