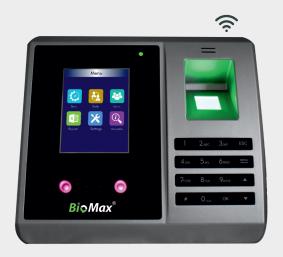

# N-BM60W Pro Ultimate Multi Bio

Finger

RFID

WiFi

LAN

USE

### Multi-Bio Time & Attendance System

## N-BM60W Pro