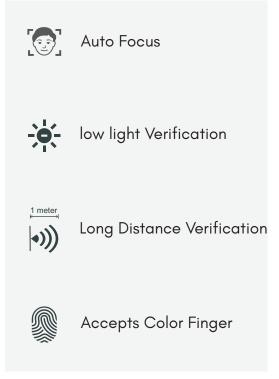

#### **Features**

High-Speed and Accurate Face Identification

Good adaptation for dry, moist and rough fingerprints.

Face, Fingerprint, Card, Password authentication

Supremely low Electric energy consumption.