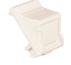

## NetKey™ Inserts, Frames and Adapters

| Part<br>Number | Description                                                                                                                                               | Colou           |
|----------------|-----------------------------------------------------------------------------------------------------------------------------------------------------------|-----------------|
| Inserts        |                                                                                                                                                           |                 |
| NKHS2AW-X      | 1/2 size, sloped modular insert. Accepts two NetKey™ Modules.                                                                                             | Arctic<br>White |
| NKHS2SAW-X     | 1/2 size, sloped, shuttered modular insert. Accepts two NetKey™ Modules.                                                                                  | Arctic<br>White |
| Frames         |                                                                                                                                                           |                 |
| CBUKAWY        | 86mm x 86mm, single gang faceplate frame with label. Accepts one 1/2 size module insert.                                                                  | Arctic<br>White |
| CBUKAW-2GY     | 86mm x 146mm, double gang faceplate frame with labels. Accepts two 1/2 size module inserts.                                                               | Arctic<br>White |
| CBAGAW         | 50mm x 50mm, single gang faceplate frame with labels. Accepts one 1/2 size module insert.                                                                 | Arctic<br>White |
| FCFPAW         | 80mm x 80mm, faceplate frame accepts all 50mm x 50mm adapters.                                                                                            | Arctic<br>White |
| Adapters       |                                                                                                                                                           |                 |
| CBFAW          | 45mm x 45mm adapter, accepts one 1/2 size module insert.                                                                                                  | Arctic<br>White |
| NKBTAL1WH-X    | Adapter with label pocket accepts one NetKey <sup>™</sup> module, for Bticino Light series faceplates.                                                    | White           |
| NKBTA1WH-X     | Adapter accepts one NetKey <sup>™</sup> module, for Bticino Living International series faceplates.                                                       | White           |
| NKFA1SAW-X     | 22.5mm x 45mm 1-Position Shuttered Adapter with label accepts one NetKey™ module.                                                                         | Off<br>White    |
| NK6CSSAW-X     | Sloped, shuttered module snaps into standard UK LJU6C floor box mounting plates, faceplates and patch panels and accepts one Net-Key <sup>™</sup> Module. | Off<br>White    |
| NK6CSAW-X      | Single gang, 25.4mm x 32mm, shuttered adapter. Compatible with LJU6C frame. Accepts one NetKey" Module.                                                   | Arctic          |

<sup>\*</sup>For standard colours other than White, replace WH in part number with BL (Black) or IW (Off White).

NKBTA1WH-X

NKFA1SAW-X

NK6CSSAW-X

NK6CSAW-X