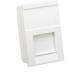

## NetKey™ Inserts, Frames and Adapters

| Part<br>Number | Description                                                                                                                                               | Colou           |
|----------------|-----------------------------------------------------------------------------------------------------------------------------------------------------------|-----------------|
| Inserts        |                                                                                                                                                           |                 |
| NKHS2AW-X      | 1/2 size, sloped modular insert. Accepts two NetKey™ Modules.                                                                                             | Arctic<br>White |
| NKHS2SAW-X     | 1/2 size, sloped, shuttered modular insert. Accepts two NetKey™ Modules.                                                                                  | Arctic<br>White |
| Frames         |                                                                                                                                                           |                 |
| CBUKAWY        | 86mm x 86mm, single gang faceplate frame with label. Accepts one 1/2 size module insert.                                                                  | Arctic<br>White |
| CBUKAW-2GY     | 86mm x 146mm, double gang faceplate frame with labels. Accepts two 1/2 size module inserts.                                                               | Arctic<br>White |
| CBAGAW         | 50mm x 50mm, single gang faceplate frame with labels. Accepts one 1/2 size module insert.                                                                 | Arctic<br>White |
| FCFPAW         | 80mm x 80mm, faceplate frame accepts all 50mm x 50mm adapters.                                                                                            | Arctic<br>White |
| Adapters       |                                                                                                                                                           |                 |
| CBFAW          | 45mm x 45mm adapter, accepts one 1/2 size module insert.                                                                                                  | Arctic<br>White |
| NKBTAL1WH-X    | Adapter with label pocket accepts one NetKey <sup>™</sup> module, for Bticino Light series faceplates.                                                    | White           |
| NKBTA1WH-X     | Adapter accepts one NetKey <sup>™</sup> module, for Bticino Living International series faceplates.                                                       | White           |
| NKFA1SAW-X     | 22.5mm x 45mm 1-Position Shuttered Adapter with label accepts one NetKey™ module.                                                                         | Off<br>White    |
| NK6CSSAW-X     | Sloped, shuttered module snaps into standard UK LJU6C floor box mounting plates, faceplates and patch panels and accepts one Net-Key <sup>™</sup> Module. | Off<br>White    |
| NK6CSAW-X      | Single gang, 25.4mm x 32mm, shuttered adapter. Compatible with LJU6C frame. Accepts one NetKey" Module.                                                   | Arctic          |

<sup>\*</sup>For standard colours other than White, replace WH in part number with BL (Black) or IW (Off White).

NKBTA1WH-X

NKFA1SAW-X

NK6CSSAW-X

NK6CSAW-X