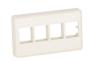

## NetKey™ Modular Furniture Faceplate

| Part<br>Number | Description                                                                                                                                                                      | Colour       |
|----------------|----------------------------------------------------------------------------------------------------------------------------------------------------------------------------------|--------------|
| NK4MFIW        | Snap-on modular furniture faceplate. Compatible with modular furniture panel cutout dimensions 34mm to 35.56mm – 67mm to 69mm. Accepts up to four NetKey™ Modules.               | Off<br>White |
| NK4MFABL       | Snap-on 4-port sloped modular furniture faceplate. Compatible with modular furniture panel cutout dimensions 34mm to 35.56mm − 67mm to 69mm. Accepts up to four NetKey™ Modules. | Black        |

For standard colours other than Off White, replace IW in part number with AW (Arctic White), BL (Black), EI (Electric Ivory), WH (White) or IG (International Grey).