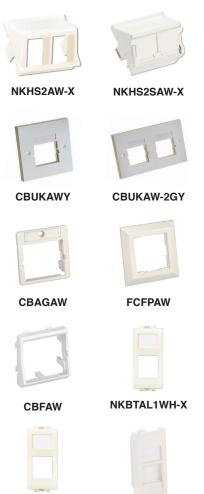

## NetKey™ Inserts, Frames and Adapters

| Part<br>Number | Description                                                                                                                                               | Colou           |
|----------------|-----------------------------------------------------------------------------------------------------------------------------------------------------------|-----------------|
| Inserts        |                                                                                                                                                           |                 |
| NKHS2AW-X      | 1/2 size, sloped modular insert. Accepts two NetKey™ Modules.                                                                                             | Arctic<br>White |
| NKHS2SAW-X     | 1/2 size, sloped, shuttered modular insert. Accepts two NetKey™ Modules.                                                                                  | Arctic<br>White |
| Frames         |                                                                                                                                                           |                 |
| CBUKAWY        | 86mm x 86mm, single gang faceplate frame with label. Accepts one 1/2 size module insert.                                                                  | Arctic<br>White |
| CBUKAW-2GY     | 86mm x 146mm, double gang faceplate frame with labels. Accepts two 1/2 size module inserts.                                                               | Arctic<br>White |
| CBAGAW         | 50mm x 50mm, single gang faceplate frame with labels. Accepts one 1/2 size module insert.                                                                 | Arctic<br>White |
| FCFPAW         | 80mm x 80mm, faceplate frame accepts all 50mm x 50mm adapters.                                                                                            | Arctic<br>White |
| Adapters       |                                                                                                                                                           |                 |
| CBFAW          | 45mm x 45mm adapter, accepts one 1/2 size module insert.                                                                                                  | Arctic<br>White |
| NKBTAL1WH-X    | Adapter with label pocket accepts one NetKey <sup>™</sup> module, for Bticino Light series faceplates.                                                    | White           |
| NKBTA1WH-X     | Adapter accepts one NetKey <sup>™</sup> module, for Bticino Living International series faceplates.                                                       | White           |
| NKFA1SAW-X     | 22.5mm x 45mm 1-Position Shuttered Adapter with label accepts one NetKey™ module.                                                                         | Off<br>White    |
| NK6CSSAW-X     | Sloped, shuttered module snaps into standard UK LJU6C floor box mounting plates, faceplates and patch panels and accepts one Net-Key <sup>™</sup> Module. | Off<br>White    |
| NK6CSAW-X      | Single gang, 25.4mm x 32mm, shuttered adapter. Compatible with LJU6C frame. Accepts one NetKey" Module.                                                   | Arctic          |