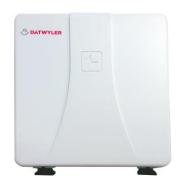

## FTTH data outlet Design w/o adaptors and pigtails

Surface mounted

Illustration may differ from the original

## PRODUCT INFORMATION

APPLICATION Surface-mounted data outlet suitable for FTTH and GPON networks.

for terminating fiber optic cable to pigtails at the demarcation point

inside the subscriber's premise. Compactly engineered for

termination of up to 2 fibres and aesthetically designed for home and

business environment

**FEATURES** Choice of SC or LC fibre optic adapters and pigtails

For splicing of up to 2 fibers

Cover with clasp design for higher strength and easy access

Optimized bend radius protection Suitable for G652 and G657 applications

Compact space-saving design, suitable for space-constrained areas Easy mounting requiring minimal amount of tools for quicker installation

**DESCRIPTION** Dimensions: 100 x 95 x 14 mm

Colour: RAL 9001
Adaptor Type: SC or LCD
Cable Entry: Bottom and Rear
Max Cable Diameter: 3 – 6 mm
Splice Method: Fusion Splice
Material: Plastic
Mounting Type: Surface Mount