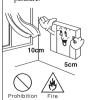

 It may cause a disorder or fire.

When installing the product that generates heat, please install the product away from the wall (10cm) for the ventilation.

 It may cause a fire due to the increased internal temperature.