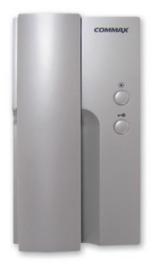

## Door Phone DP-4VHP

www.commax.com

COMMAX Co.,Ltd.

- $\bullet\,$  Thank you for purchasing COMMAX products.
- Please carefully read this User's Guide (in particular, precautions for safety) before using a product and follow instructions to use a product exactly.
- The company is not responsible for any safety accidents caused by abnormal operation of the product.

#### 1. Call a DP-4VHP from common entrance

- a) Ring a chime sound.
- b) Pick up a handset to talk.
- c) While on the phone, press door release button to open the door.
- d) Leave the handset to end the talk.

#### 2. Call a DP-4VHP from Master Unit

- a) Ring a chime sound.
- b) Pick up a handset to talk.

#### 3. Call a Master from DP-4VHP

- a) Press the "Call" button on DP-4VHP continuously.
- b) Once a Master receives a call, then your call is on the line. During the conversation, in case there is call from the entrance, then all three parties can talk each other.