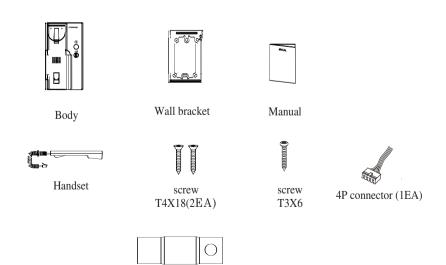

rom DP-4VHP

- a) Press the "Call" button on DP-4VHP continuously.
- b) Once a Master receives a call, then your call is on the line. During the conversation, in case there is call from the entrance, then all three parties can talk each other.



### 2. Installation

#### **♦** Installation Diagram



#### \* Caution

- Please avoid direct ray of sun light to install this unit.
- 1450~1500mm is right height from the floor.
- Please avoid the place where being affected by gas, magnetic source and humid.



## 3. Wiring diagram

#### **♦** Wiring



#### \* Warning

- 1. In case of installation around the area where pass the high-voltage line, please use metal tube with coaxial cable.
- 2. Any malfunction or abnormal operation shall be caused by scar or peel off the wire.



## 4. Contents



BINDING



## **Table of Contents**

| Warnings and caution |
|----------------------|
| 1. General Function  |
| 2. Installation      |
| 3. Wiring diagram    |
| 4. Contents          |
| 5. Specification     |



# 5. Specification

| Model                 | DP-4VHP                                                     |
|-----------------------|-------------------------------------------------------------|
| Power Voltage         | 13V==                                                       |
| Power Consumption     | MAX : 4 W                                                   |
| Transmission          | To Master unit: 4wires                                      |
| Communication Method  | Handset                                                     |
| Sound                 | From Outd