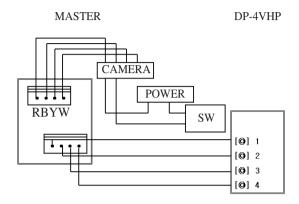

## 3. Wiring diagram

#### **♦** Wiring

#### \* Warning

- 1. In case of installation around the area where pass the high-voltage line, please use metal tube with coaxial cable.
- 2. Any malfunction or abnormal operation shall be caused by scar or peel off the wire.