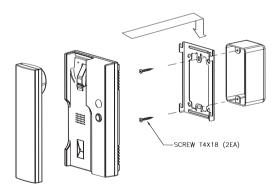

cable within the maximum calling distance designated for the product

· It may reduce the product nerformance.





Power & Installation



### 1. General Function

#### 1. Call a DP-4VHP from common entrance

- a) Ring a chime sound.
- b) Pick up a handset to talk.
- c) While on the phone, press door release button to open the door.
- d) Leave the handset to end the talk.

#### 2. Call a DP-4VHP from Master Unit

- a) Ring a chime sound.
- b) Pick up a handset to talk.

#### 3. Call a Master from DP-4VHP

- a) Press the "Call" button on DP-4VHP continuously.
- b) Once a Master receives a call, then your call is on the line. During the conversation, in case there is call from the entrance, then all three parties can talk each other.



### 2. Installation

#### **♦** Installation Diagram



#### \* Caution

- Please avoid direct ray of sun light to install this unit.
- 1450~1500mm is right height from the floor.
- Please avoid the place where being affected by gas, magnetic source and humid.



## 3. Wiring diagram

#### **♦** Wiring



#### \* Warning

- 1. In case of installation around the area where pass the high-voltage line, please use metal tube with coaxial cable.
- 2. Any malfunction or abnormal operation shall be caused by scar or peel off the wire.



## 4. Contents



BINDING



## **Table of Contents**

| Warnings and caution |
|----------------------|
| 1. General Function  |
| 2. Installation      |
| 3. Wiring diagram    |
| 4. Contents          |
| 5. Specification     |



# 5. Specification

| Model                 | DP-4VHP