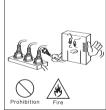

Prohibition.

No disassembly

No touch

Must follow strictly.

Shows plugging out the power cord without an exception

Shows the warning and caution for an electric shock.

Shows the warning and caution for a fire.