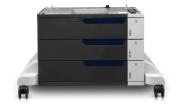

## HP LaserJet Color 3x500-sheet Paper Feeder and Stand

Brand : HP Product family: LaserJet Product code: CE725A

**Product name :** Color LaserJet 3x500-sheet Paper Feeder and

Stand

HP Color LaserJet 3x500-sheet Paper Feeder and Stand

HP LaserJet Color 3x500-sheet Paper Feeder and Stand:

Spend less time loading paper and more time printing. Meet the printing needs of a high-volume printing environment with the 3x500-sheet paper feeder and stand for the HP Color LaserJet Enterprise CP5520 Printer series.

## Description

Add input capacity and media flexibility.

- Minimize printing interruptions and save time, using a different paper tray for each paper type. With multiple paper types ready to print, there's no need to waste time switching paper types in and out of paper trays.
- Expand your printer capacity to 2100 sheets—ideal for high-volume printing environments. A paper capacity of 2100 sheets keeps multiple users printing with fewer stops and interruptions.
- Support a wide variety of paper types and sizes—letter, legal, ledger, A3, A4, B5, and more. Each tray features a media sensor that automatically adjusts settings to ensure consistent print quality.